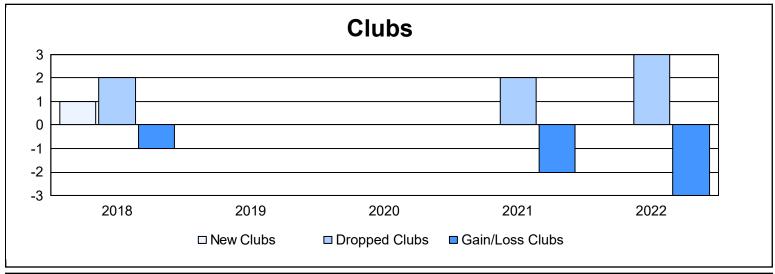

District 337 E As of June 2022 Cumulative

| Year      | New<br>Clubs | Dropped<br>Clubs | Gain/<br>Loss<br>Clubs | New<br>Members | Charter<br>Members | Reinstate<br>Members | Transfer<br>Members | Total<br>Member<br>Added | Total<br>Members<br>Dropped | Gain/<br>Loss<br>Members |
|-----------|--------------|------------------|------------------------|----------------|--------------------|----------------------|---------------------|--------------------------|-----------------------------|--------------------------|
| 2017-2018 | 1            | 2                | -1                     | 130            | 21                 | 2                    | 0                   | 153                      | 172                         | -19                      |
| 2018-2019 | 0            | 0                | 0                      | 129            | 0                  | 3                    | 7                   | 139                      | 149                         | -10                      |
| 2019-2020 | 0            | 0                | 0                      | 145            | 0                  | 2                    | 2                   | 149                      | 200                         | -51                      |
| 2020-2021 | 0            | 2                | -2                     | 100            | 0                  | 1                    | 1                   | 102                      | 134                         | -32                      |
| 2021-2022 | 0            | 3                | -3                     | 93             | 0                  | 0                    | 3                   | 96                       | 165                         | -69                      |
| Average   | 0            | 1                | -1                     | 119            | 4                  | 2                    | 3                   | 128                      | 164                         | -36                      |