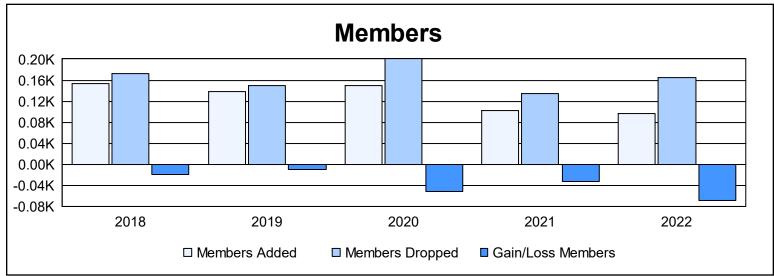

District 337 E As of June 2022 Cumulative

| Year      | New<br>Clubs | Dropped<br>Clubs | Gain/<br>Loss<br>Clubs | New<br>Members | Charter<br>Members | Reinstate<br>Members | Transfer<br>Members | Total<br>Member<br>Added | Total<br>Members<br>Dropped | Gain/<br>Loss<br>Members |
|-----------|--------------|------------------|------------------------|----------------|--------------------|----------------------|---------------------|--------------------------|-----------------------------|--------------------------|
| 2017-2018 | 1            | 2                | -1                     | 130            | 21                 | 2                    | 0                   | 153                      | 172                         | -19                      |
| 2018-2019 | 0            | 0                | 0                      | 129            | 0                  | 3                    | 7                   | 139                      | 149                         | -10                      |
| 2019-2020 | 0            | 0                | 0                      | 145            | 0                  | 2                    | 2                   | 149                      | 200                         | -51                      |
| 2020-2021 | 0            | 2                | -2                     | 100            | 0                  | 1                    | 1                   | 102                      | 134                         | -32                      |
| 2021-2022 | 0            | 3                | -3                     | 93             | 0                  | 0                    | 3                   | 96                       | 165                         | -69                      |
| Average   | 0            | 1                | -1                     | 119            | 4                  | 2                    | 3                   | 128                      | 164                         | -36                      |